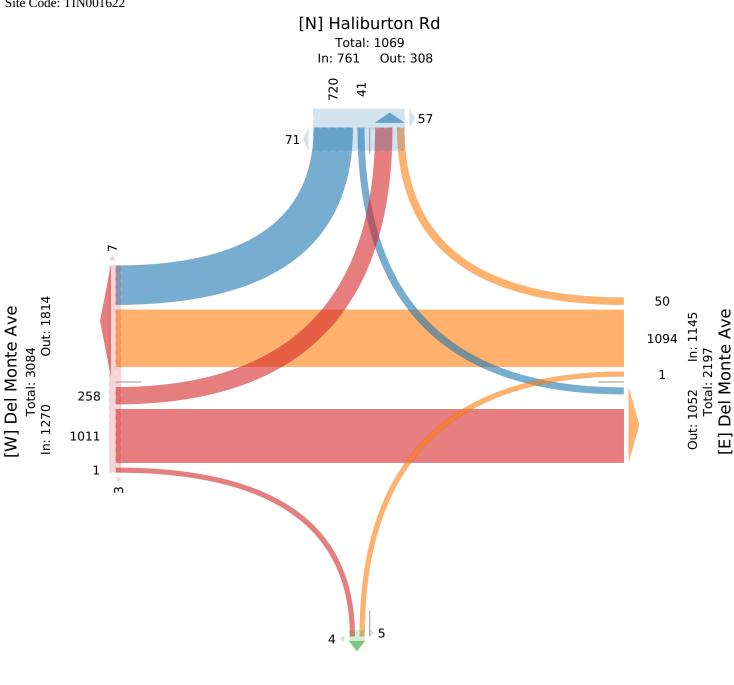

# **McElhanney**

Provided by: McElhanney Kamloops 710 Laval Crescent, Kamloops, BC, V2C5P3, CA

| Leg<br>Direction        | Del Mo |       | e      |              |      |       | Del Mo<br>Westbo | onte Av | e       |     |       |      | Driv<br>Nor |    | -    |      |                      | Halibur<br>Southbo |      |         |     |      |       |       |
|-------------------------|--------|-------|--------|--------------|------|-------|------------------|---------|---------|-----|-------|------|-------------|----|------|------|----------------------|--------------------|------|---------|-----|------|-------|-------|
| Time                    | L      | Т     | R      | U            | App  | Ped*  | L                | Т       | R       | U   | App P | »hed | L           | Т  | R    | II A | App Ped <sup>*</sup> |                    | T    |         | U   | Арр  | Ped*  | Int   |
| 2023-10-25 7:30AM       | 2      | 13    | 0      | 0            | 15   | 0     | 0                | 46      |         | 0   | 47    | 0    | 0           | 0  | 0    | 0    | 0 1                  | . 0                | 0    | 28      | 0   | 28   | 3     | 90    |
| 7:45AM                  | 9      | 39    | 0      | 0            | 48   | 1     | 0                | 57      | 1       | 0   | 58    | 0    | 0           | 0  | 0    | 0    | 0 (                  |                    | 0    | 43      | 0   | 45   | 3     | 151   |
| Hourly Total            | 11     | 52    | 0      | 0            | 63   | 1     | 0                | 103     | 2       | 0   | 105   | 0    | 0           | 0  | 0    | 0    | 0 1                  | _                  | 0    | 71      | 0   | 73   | 6     | 241   |
| 8:00AM                  | 5      | 28    | 0      | 0            | 33   | 1     | 0                | 58      | 1       | 0   | 59    | 0    | 0           | 0  | 0    | 0    | 0 (                  | _                  | 0    | 48      | 0   | 50   | 2     | 142   |
| 8:15AM                  | 8      | 37    | 0      | 0            | 45   | 1     | 0                | 56      |         | 0   | 57    | 0    | 0           | 0  | 0    | 0    | 0 (                  | _                  | 0    | 46      | 0   | 48   | 5     | 150   |
| 8:30AM                  | 10     | 51    | 0      | 0            | 61   | 0     | 0                | 77      |         | 0   | 80    | 0    | 0           | 0  | 0    | 0    | 0 (                  | _                  | 0    | 36      | 0   | 37   | 2     | 178   |
| 8:45AM                  | 39     | 58    | 0      | 0            | 97   | 2     | 0                | 72      |         | 0   | 82    | 0    | 0           | 0  | 0    | 0    | 0 (                  |                    | 0    | 53      | 0   | 56   | 9     | 235   |
| Hourly Total            | 62     | 174   | 0      | 0            | 236  | 4     | 0                | 263     | 15      | 0   | 278   | 0    | 0           | 0  | 0    | 0    | 0 (                  |                    | 0    | 183     | 0   | 191  | 18    | 705   |
| 9:00AM                  | 11     | 36    | 0      | 0            | 47   | 0     | 0                | 50      | 5       | 0   | 55    | 0    | 0           | 0  | 0    | 0    | 0 (                  | _                  | 0    | 30      | 0   | 31   | 1     | 133   |
| 9:15AM                  | 6      | 25    | 0      | 0            | 31   | 0     | 0                | 26      | 2       | 0   | 28    | 0    | 0           | 0  | 0    | 0    | 0 (                  | 5                  | 0    | 21      | 0   | 26   | 1     | 85    |
| Hourly Total            | 17     | 61    | 0      | 0            | 78   | 0     | 0                | 76      | 7       | 0   | 83    | 0    | 0           | 0  | 0    | 0    | 0 (                  | 6                  | 0    | 51      | 0   | 57   | 2     | 218   |
| 2:00PM                  | 6      | 26    | 0      | 0            | 32   | 0     | 0                | 42      | 0       | 0   | 42    | 0    | 0           | 0  | 0    | 0    | 0 (                  | 0                  | 0    | 29      | 0   | 29   | 4     | 103   |
| 2:15PM                  | 5      | 29    | 0      | 0            | 34   | 0     | 0                | 32      | 0       | 0   | 32    | 0    | 0           | 0  | 0    | 0    | 0 (                  | 3                  | 0    | 21      | 0   | 24   | 0     | 90    |
| 2:30PM                  | 8      | 39    | 0      | 0            | 47   | 0     | 0                | 37      | 1       | 0   | 38    | 0    | 0           | 0  | 0    | 0    | 0 (                  | 0                  | 0    | 25      | 0   | 25   | 2     | 110   |
| 2:45PM                  | 10     | 50    | 0      | 0            | 60   | 0     | 1                | 39      | 0       | 0   | 40    | 0    | 0           | 0  | 0    | 0    | 0 (                  | 0                  | 0    | 25      | 0   | 25   | 1     | 125   |
| Hourly Total            | 29     | 144   | 0      | 0            | 173  | 0     | 1                | 150     | 1       | 0   | 152   | 0    | 0           | 0  | 0    | 0    | 0 (                  | 3                  | 0    | 100     | 0   | 103  | 7     | 428   |
| 3:00PM                  | 14     | 49    | 0      | 0            | 63   | 0     | 0                | 32      | 4       | 0   | 36    | 0    | 0           | 0  | 0    | 0    | 0 (                  | 3                  | 0    | 27      | 0   | 30   | 7     | 129   |
| 3:15PM                  | 11     | 67    | 0      | 0            | 78   | 0     | 0                | 80      | 4       | 0   | 84    | 0    | 0           | 0  | 0    | 0    | 0 4                  | 6                  | 0    | 59      | 0   | 65   | 38    | 227   |
| 3:30PM                  | 13     | 50    | 0      | 0            | 63   | 3     | 0                | 49      | 5       | 0   | 54    | 0    | 0           | 0  | 0    | 0    | 0 1                  | . 1                | 0    | 26      | 0   | 27   | 3     | 144   |
| 3:45PM                  | 10     | 36    | 0      | 0            | 46   | 1     | 0                | 34      | 0       | 0   | 34    | 0    | 0           | 0  | 0    | 0    | 0 (                  | 1                  | 0    | 29      | 0   | 30   | 8     | 110   |
| Hourly Total            | 48     | 202   | 0      | 0            | 250  | 4     | 0                | 195     | 13      | 0   | 208   | 0    | 0           | 0  | 0    | 0    | 0 5                  | 11                 | 0    | 141     | 0   | 152  | 56    | 610   |
| 4:00PM                  | 8      | 40    | 0      | 0            | 48   | 1     | 0                | 28      | 0       | 0   | 28    | 0    | 0           | 0  | 0    | 0    | 0 2                  | 3                  | 0    | 25      | 0   | 28   | 4     | 104   |
| 4:15PM                  | 12     | 38    | 0      | 0            | 50   | 0     | 0                | 38      | 0       | 0   | 38    | 0    | 0           | 0  | 0    | 0    | 0 (                  | 0                  | 0    | 18      | 0   | 18   | 1     | 106   |
| 4:30PM                  | 12     | 37    | 0      | 0            | 49   | 0     | 0                | 43      | 2       | 0   | 45    | 0    | 0           | 0  | 0    | 0    | 0 (                  | 0                  | 0    | 20      | 0   | 20   | 3     | 114   |
| 4:45PM                  | 15     | 46    | 1      | 0            | 62   | 0     | 0                | 41      | 1       | 0   | 42    | 0    | 0           | 0  | 0    | 0    | 0 1                  | . 2                | 0    | 23      | 0   | 25   | 9     | 129   |
| Hourly Total            | 47     | 161   | 1      | 0            | 209  | 1     | 0                | 150     | 3       | 0   | 153   | 0    | 0           | 0  | 0    | 0    | 0 3                  | 5                  | 0    | 86      | 0   | 91   | 17    | 453   |
| 5:00PM                  | 10     | 68    | 0      | 0            | 78   | 0     | 0                | 36      | 1       | 0   | 37    | 0    | 0           | 0  | 0    | 0    | 0 (                  | 1                  | 0    | 18      | 0   | 19   | 1     | 134   |
| 5:15PM                  | 13     | 61    | 0      | 0            | 74   | 0     | 0                | 35      | 4       | 0   | 39    | 0    | 0           | 0  | 0    | 0    | 0 (                  | 1                  | 0    | 18      | 0   | 19   | 4     | 132   |
| 5:30PM                  | 18     | 45    | 0      | 0            | 63   | 0     | 0                | 55      | 2       | 0   | 57    | 0    | 0           | 0  | 0    | 0    | 0 (                  | 3                  | 0    | 36      | 0   | 39   | 4     | 159   |
| 5:45PM                  | 3      | 43    | 0      | 0            | 46   | 0     | 0                | 31      | 2       | 0   | 33    | 0    | 0           | 0  | 0    | 0    | 0 (                  | 1                  | 0    | 16      | 0   | 17   | 13    | 96    |
| Hourly Total            | 44     | 217   | 0      | 0            | 261  | 0     | 0                | 157     | 9       | 0   | 166   | 0    | 0           | 0  | 0    | 0    | 0 (                  | 6                  | 0    | 88      | 0   | 94   | 22    | 521   |
| Total                   | 258    | 1011  | 1      | 0 1          | 1270 | 10    | 1                | 1094    | 50      | 0   | 1145  | 0    | 0           | 0  | 0    | 0    | 0 9                  | 41                 | 0    | 720     | 0   | 761  | 128   | 3176  |
| % Approach              | 20.3%  | 79.6% | 0.1% ( | )%           | -    | -     | 0.1% 9           | 95.5%   | 4.4% 0  | %   | -     | -    | 0%          | 0% | 0% ( | 0%   | -                    | 5.4%               | 0% 9 | 94.6% 0 | %   | -    | -     | -     |
| % Total                 | 8.1%   | 31.8% | 0% 0   | % 40         | 0.0% | -     | 0% 3             | 34.4%   | 1.6% 0  | % 3 | 36.1% | -    | 0%          | 0% | 0% ( | 0%   | 0%                   | 1.3%               | 0% 2 | 22.7% 0 | % 2 | 4.0% | -     | -     |
| Motorcycles             | 0      | 2     | 0      | 0            | 2    | -     | 0                | 2       | 0       | 0   | 2     | -    | 0           | 0  | 0    | 0    | 0                    | - 0                | 0    | 0       | 0   | 0    | -     | 4     |
| % Motorcycles           | 0%     | 0.2%  | 0% 0   | % 0          | ).2% | -     | 0%               | 0.2%    | 0% 0    | %   | 0.2%  | -    | 0%          | 0% | 0% ( | 0%   | -                    | - 0% (             | 0%   | 0% 0    | %   | 0%   | -     | 0.1%  |
| Lights                  | 243    | 997   | 1      | 0 1          | 1241 | -     | 1                | 1061    | 42      | 0   | 1104  | -    | 0           | 0  | 0    | 0    | 0                    | - 38               | 0    | 713     | 0   | 751  | -     | 3096  |
| % Lights                | 94.2%  | 98.6% | 100% ( | )% <b>97</b> | 7.7% | -     | 100% 9           | 97.0% 8 | 34.0% 0 | % 9 | 96.4% | -    | 0%          | 0% | 0% ( | 0%   | -                    | 92.7%              | 0% 9 | 99.0% 0 | % 9 | 8.7% | -     | 97.5% |
| Single-Unit Trucks      | 1      | 3     | 0      | 0            | 4    | -     | 0                | 7       | 0       | 0   | 7     | -    | 0           | 0  | 0    | 0    | 0                    | - 1                | 0    | 2       | 0   | 3    | -     | 14    |
| % Single-Unit Trucks    | 0.4%   | 0.3%  | 0% 0   | )% 0         | ).3% | -     | 0%               | 0.6%    | 0% 0    | %   | 0.6%  | -    | 0%          | 0% | 0% ( | 0%   | -                    | 2.4%               | 0%   | 0.3% 0  | %   | 0.4% | -     | 0.4%  |
| Articulated Trucks      | 0      | 0     | 0      | 0            | 0    | -     | 0                | 0       | 0       | 0   | 0     | -    | 0           | 0  | 0    | 0    | 0                    | - 0                | 0    | 0       | 0   | 0    | -     | 0     |
| % Articulated Trucks    | 0%     | 0%    | 0% 0   | )%           | 0%   | -     | 0%               | 0%      | 0% 0    | %   | 0%    | -    | 0%          | 0% | 0% ( | 0%   | =                    | - 0% (             | 0%   | 0% 0    | %   | 0%   | -     | 0%    |
| Buses                   | 13     | 5     | 0      | 0            | 18   | -     | 0                | 20      | 8       | 0   | 28    | -    |             | 0  |      |      | 0                    | - 0                | 0    | 1       | 0   | 1    | -     | 47    |
| % Buses                 | 5.0%   | 0.5%  | 0% 0   |              | .4%  | -     | 0%               | 1.8% 1  | 6.0% 0  | %   | 2.4%  | -    | 0%          |    |      |      | -                    | - 0% (             | 0%   | 0.1% 0  | %   | 0.1% | -     | 1.5%  |
| Bicycles on Road        | 1      | 4     | 0      |              | 5    | -     | 0                | 4       | 0       |     | 4     | -    | 0           | 0  | 0    | 0    | 0                    |                    | 0    | 4       |     | 6    | -     | 15    |
| % Bicycles on Road      | 0.4%   | 0.4%  | 0% 0   | )% <b>0</b>  | ).4% | -     | 0%               | 0.4%    | 0% 0    | %   | 0.3%  | -    | 0%          | 0% | 0%   | 0%   | -                    | 4.9%               | 0%   | 0.6% 0  | %   | 0.8% | -     | 0.5%  |
| Pedestrians             | -      | -     | -      | -            | -    | 9     | -                | -       | -       | -   | -     | 0    | -           | -  | -    | -    | - (                  |                    | -    | -       | -   | -    | 125   |       |
| % Pedestrians           | -      | -     | -      | -            | - (  | 90.0% | -                | -       | -       | -   | -     | -    | -           | -  | -    | -    | - 100%               | -                  | -    | -       | -   | - 9  | 97.7% | -     |
| Bicycles on Crosswalk   | -      | -     | -      | -            | -    | 1     | -                | -       | -       | -   | -     | 0    | -           | -  | -    | -    | - (                  | _                  | -    | -       | -   | -    | 3     |       |
| % Bicycles on Crosswalk | -      | -     | -      | -            | - 1  | 10.0% | -                | -       | -       | -   | -     | -    | -           | -  | -    | -    | - 0%                 | -                  | -    | -       | -   | -    | 2.3%  | -     |

\*Pedestrians and Bicycles on Crosswalk. L: Left, R: Right, T: Thru, U: U-Turn

Wed Oct 25, 2023

Full Length (7:30 AM-9:30 AM, 2 PM-6 PM) All Classes (Motorcycles, Lights, Single-Unit Trucks, Articulated Trucks, Buses, Pedestrians, Bicycles on Road, Bicycles on Crosswalk) All Movements